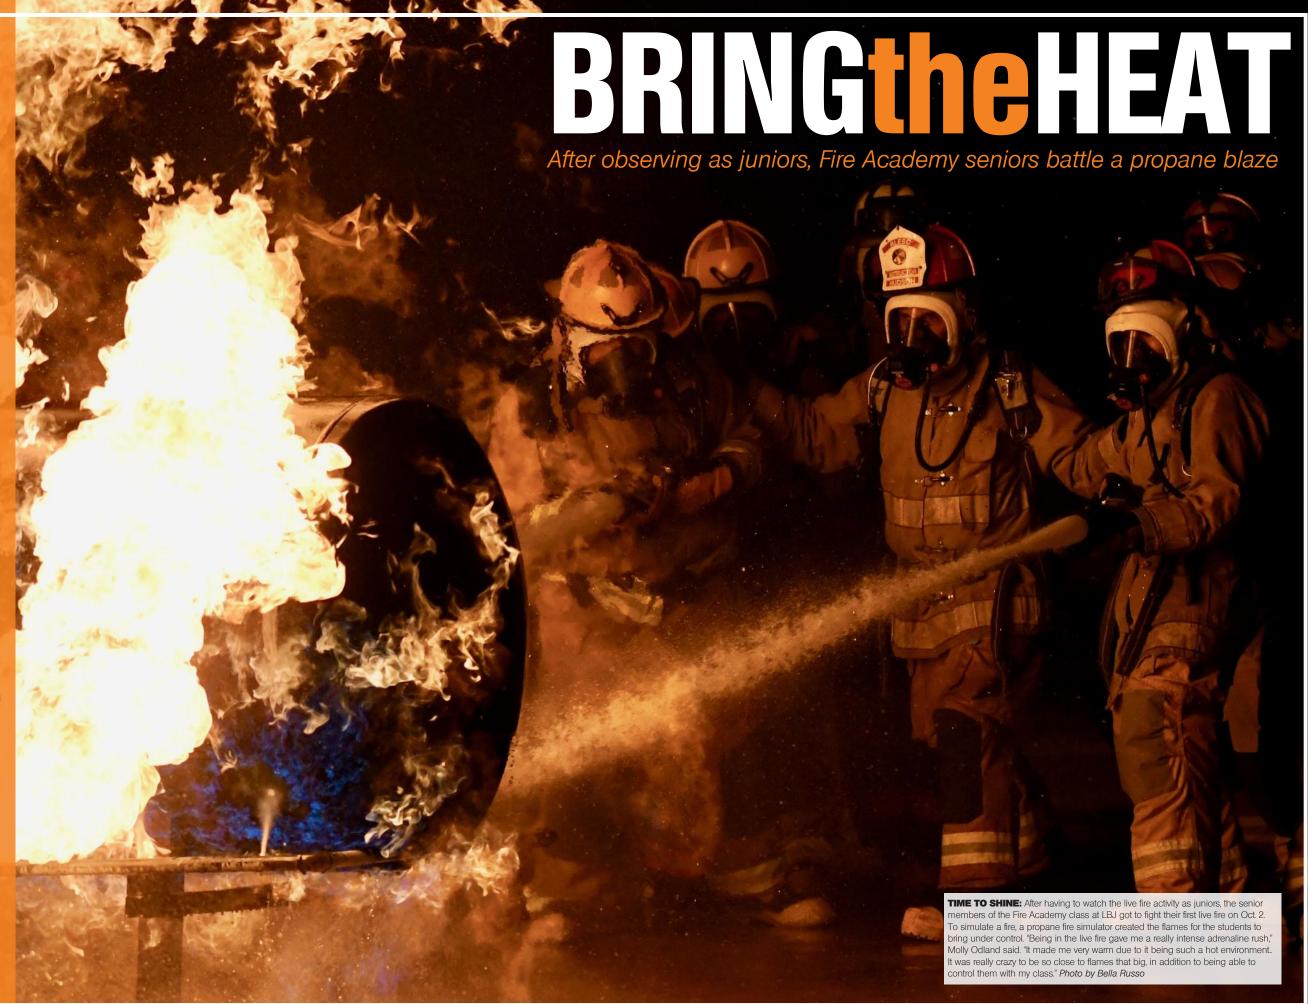

## **DRESSING FOR** THE OCCASION

LBJ Fire Academy students share what they wore and used to fight the fire