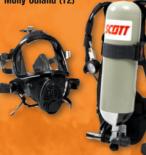

## SCBA breathing apparatus

"SCBA is a self-contained breathing apparatus. It has a 40-minute air bottle that really lasts only 27 minutes when you are working. When you breathe into it, your regulator detects negative pressure so it allows more air into your face piece. When you breath out, air exits the face piece because the regulator locks

when there is high or normal

John Hughes (12)

Will Russo (12)