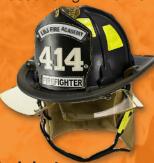

## Fire helmet

"We wear structural firefighting helmets that have advanced thermal/impact/ penetration protection in the shell. They have a quick-release buckle for quick removal and adjustment and are also so uncomfortable