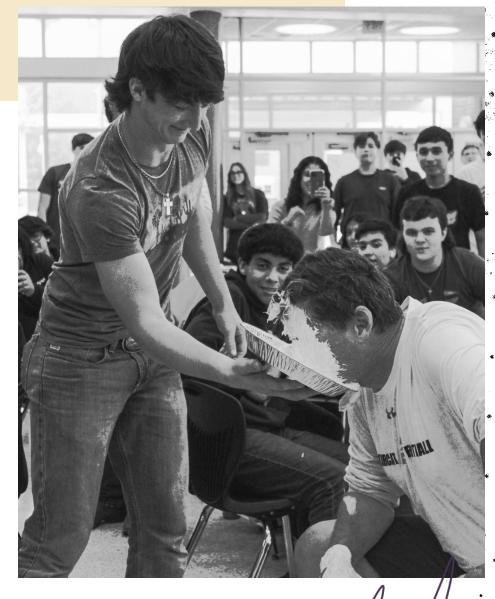

| \$ 2 9 9 <b>3</b> ; 4                                          |
|                                                 | 5 A R 6 14 C R                                                 |
|                                                 |                                                                |



SMILE ON his face, sophomore Cane Cooley pies Coach McCone in the face Jan 18. "I chose to pie McCone because I loved to get back at him for making us run all the time," Cooley said. "His reaction was, and I quote, 'Good job for not getting it in my hair.'" The pie in the face was a sophomore class representative fund raiser for their graduating class in which students entered a raffle to pie a teacher of their choice. Photo by Kaley Schabel



Here, sound means spirit.

Don't keep quiet or stay silent,

# Get louder.

Keep making some noise. Keep raising your voice.

And thanks for listening.



1-16.2000

8 9 8 10 10 10 10 10 10 0 6 10 10 0 0 10 10 10 10 8 8 8 8