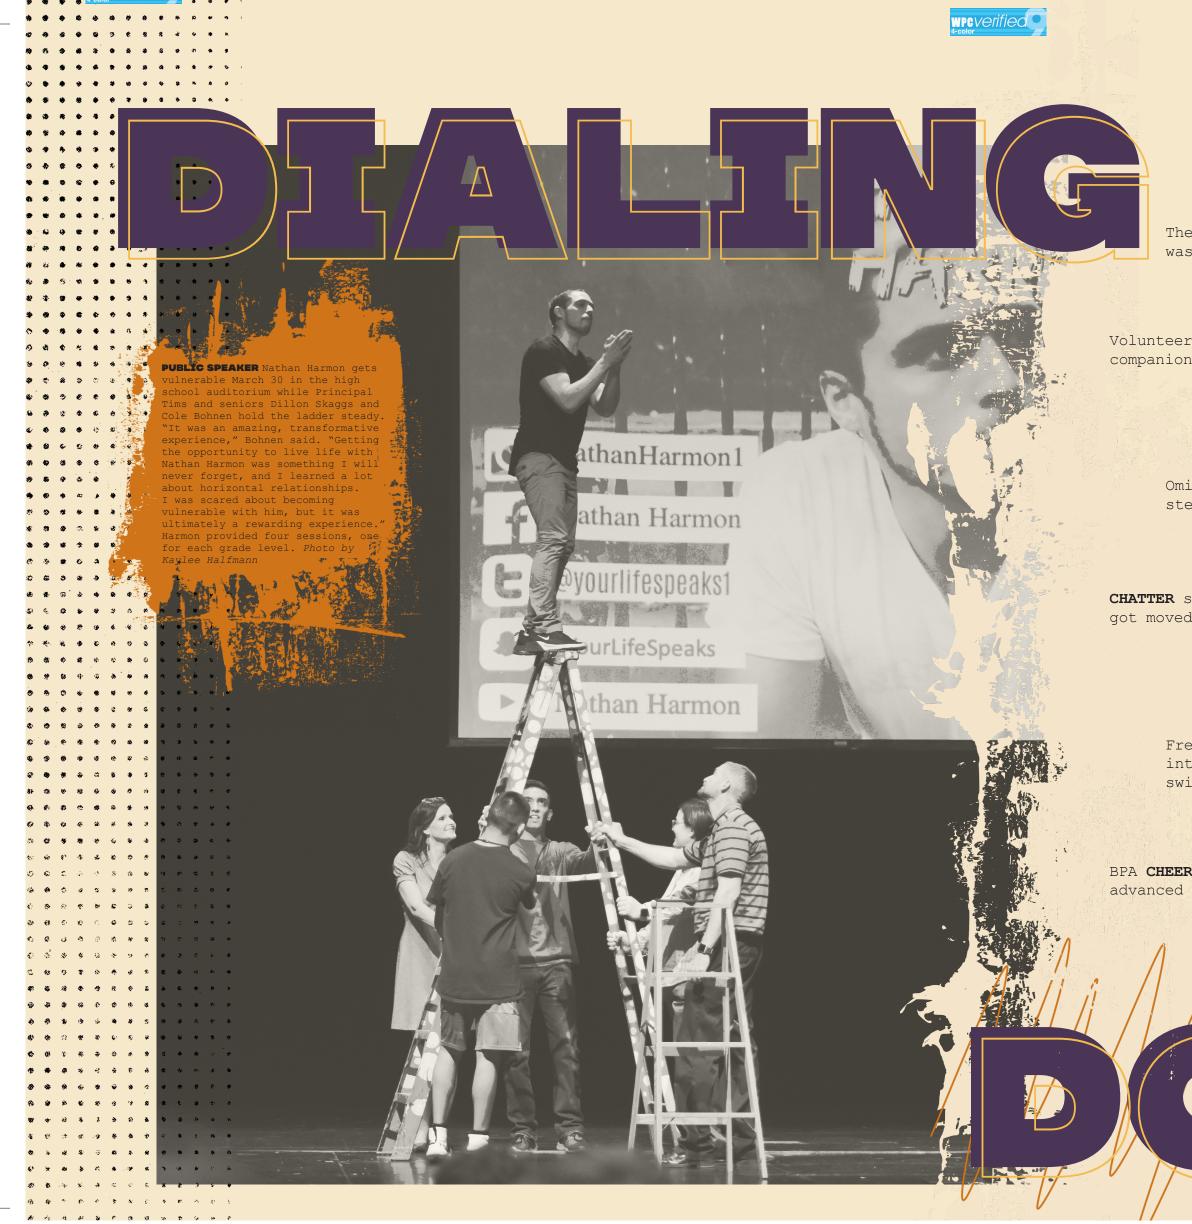

on Oct. 18. 7. At a work night, sophomore Bridget Battenfield takes a shows off her new shades at a work night Nov. 16. 9. Posing in a CVS, seniors Ava Bathurst and Faith Emmitte, juniors Kaley Schabel and Alyssa Lively, and sophomores Hannah Link, Elise Creed and Cassidy Cole spend their first night at the Fall Fiesta Convention Oct. 15. 10. Walking through the feedback from the editors on the Catalyst Lit. Mag. April 12.











### Theme Explanation:

not only celebrate the diverse has developed, but it allows us to

### From the Editors:

Faith: One of the best things I've and be co-editors in chief with her better partner and staff, and I hope that this book reflects that feeling.

you only. I love this book and this this page, and I can't wait to come people take this program.





\$ ¥ ¥

wpeverified

|                                                 | * * * * * *                                                    |
|-------------------------------------------------|----------------------------------------------------------------|
|                                                 | * * * * *                                                      |
|                                                 | * * * * * *                                                    |
|                                                 | ÷ с э к э н э                                                  |
|                                                 | \$ 4 6 8 A 16 9                                                |
|                                                 | * * * * * * *