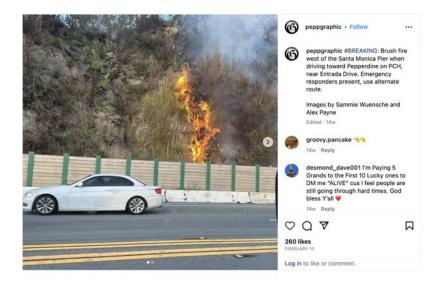

u City Hall. Both locations are accessible by car, walking, Uber, Lyft and bicycle.

# Graphic by Shelby Little

3 Retweets 10 Likes



https://twitter.com/PeppGraphic/status/1590042377607327746?s=20



https://twitter.com/PeppGraphic/status/1590057211438411776?s=20



https://twitter.com/PeppGraphic/status/1590027147413901312?s=20

#### **Opinion Pieces**



https://pepperdine-graphic.com/letter-to-the-editor-the-university-should-prioritize-accessibility/



Pepperdine Graphic

https://twitter.com/PeppGraphic/status/1612828599874383874?s=20



#### Instagram

#### News

Sliders break down key information to engage readers with the story <a href="https://www.instagram.com/p/CogQTJupfRM/?igshid=MzRIODBiNWFIZA%3D%3D">https://www.instagram.com/p/CogQTJupfRM/?igshid=MzRIODBiNWFIZA%3D%3D</a>



# Sports Game coverage Sliders show game highlights and player and coach comments









#### **GNews**

## https://www.instagram.com/reel/Coalos1PkdR/?igshid=MzRIODBiNWFIZA%3D%3D



# Podcasts and Video Small Studio Sessions

## https://www.instagram.com/reel/CnxioT2LQcn/?igshid=MzRIODBiNWFIZA%3D%3D



## **GNews, First and Foremost**

# https://www.instagram.com/reel/Cjd7dMiDCye/?igshid=MzRlODBiNWFlZA%3D%3D



Life & Arts <a href="https://www.instagram.com/p/CrwfCJhyF00/?igshid=MzRlODBiNWFlZA%3D%3D">https://www.instagram.com/p/CrwfCJhyF00/?igshid=MzRlODBiNWFlZA%3D%3D</a>



# Facebook



Notifications

K

分

Home



Rainy day after rainy day has characterized Malibu this year, said Amy Rocha, manager of communications with the West Basin Municipal Water District. The... See more