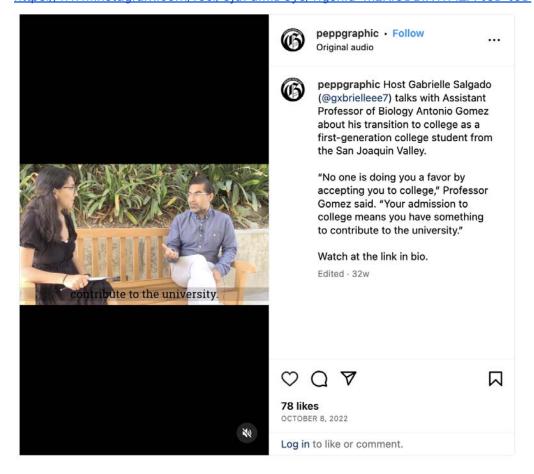

university-should-prioritize-accessibility/



Pepperdine Graphic

https://twitter.com/PeppGraphic/status/1612828599874383874?s=20



#### Instagram

#### News

Sliders break down key information to engage readers with the story <a href="https://www.instagram.com/p/CogQTJupfRM/?igshid=MzRIODBiNWFIZA%3D%3D">https://www.instagram.com/p/CogQTJupfRM/?igshid=MzRIODBiNWFIZA%3D%3D</a>



# Sports Game coverage Sliders show game highlights and player and coach comments









#### **GNews**

## https://www.instagram.com/reel/Coalos1PkdR/?igshid=MzRIODBiNWFIZA%3D%3D



# Podcasts and Video Small Studio Sessions

## https://www.instagram.com/reel/CnxioT2LQcn/?igshid=MzRIODBiNWFIZA%3D%3D



## **GNews, First and Foremost**

# https://www.instagram.com/reel/Cjd7dMiDCye/?igshid=MzRlODBiNWFlZA%3D%3D



Life & Arts <a href="https://www.instagram.com/p/CrwfCJhyF00/?igshid=MzRlODBiNWFlZA%3D%3D">https://www.instagram.com/p/CrwfCJhyF00/?igshid=MzRlODBiNWFlZA%3D%3D</a>



# Facebook



Notifications

K

分

Home



Rainy day after rainy day has characterized Malibu this year, said Amy Rocha, manager of communications with the West Basin Municipal Water District. The... See more





Going to college may seem, to some, like a normal part of growing up. For first-generation college students, it can mean something so much more, st... See more



pepperdine-graphic.com

A Brighter Future: First-Generation College Students Share Their Experiences - Pepperdine Graphic