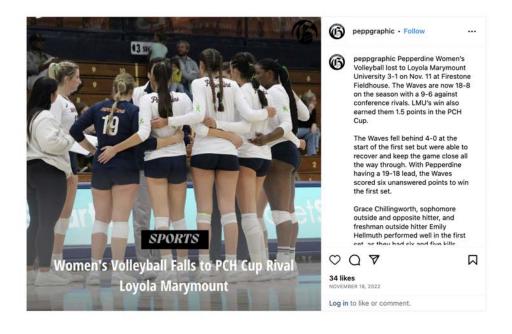

# Sports Game coverage Sliders show game highlights and player and coach comments