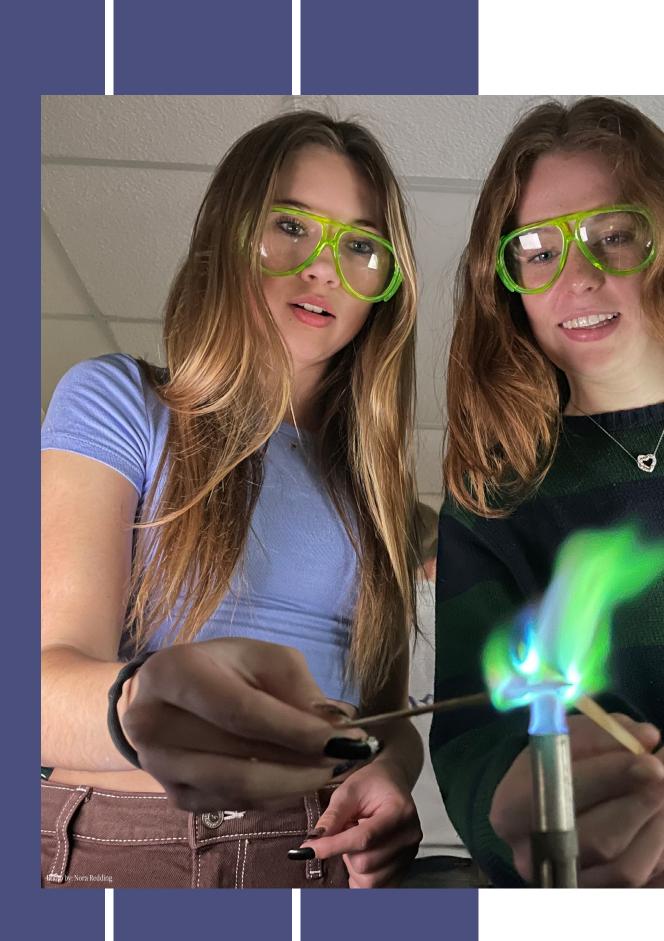

## ACADEMiCS

MAD SCIENTISTS Corah Breiter (11) and PeytonManson (11) experiment with different flame levels in Mrs. Singh's sixth hour Honors Chemistry class. **127** STEM

- **129** English & History
- 131 Language & Business
- 133 Band & Choir