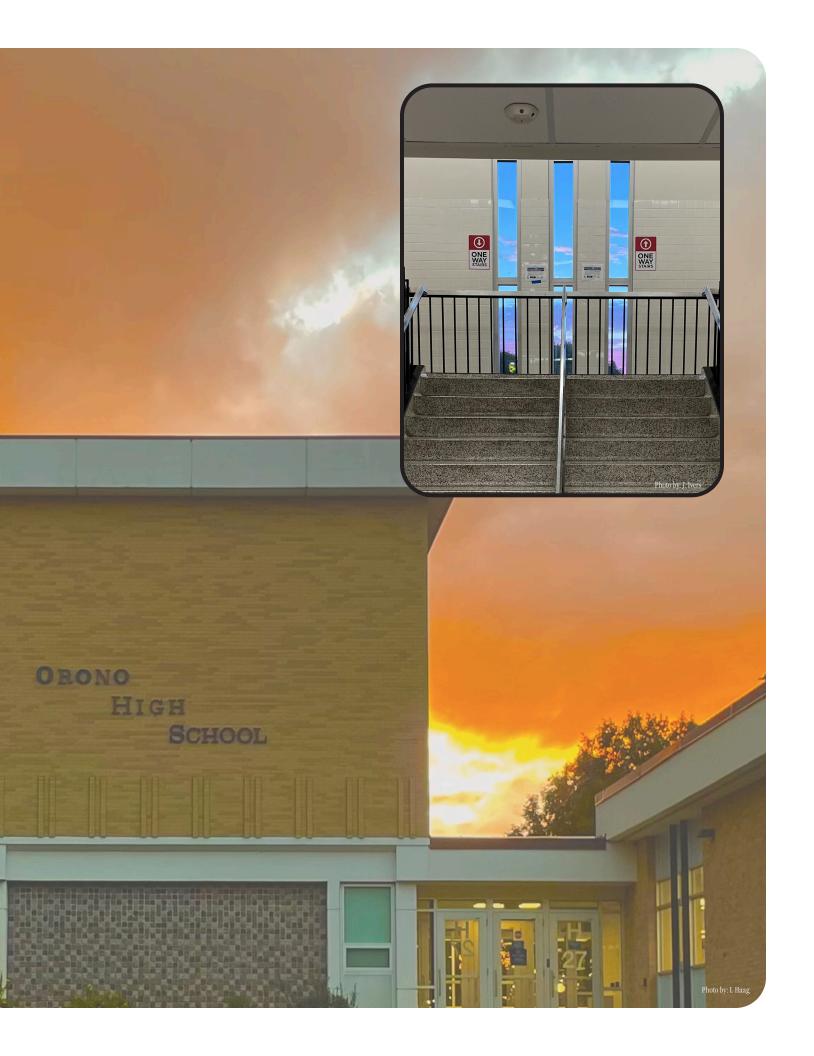

795 Old Crystal Bay Road North Long Lake, MN 55364 oronoschools.org 952-449-8400 954 Students, 110 Faculty

From the outside looking in, peering through the windows, you see a typical high school stairwell. 90 stairs from top to bottom. Students progressing up on the right and down on the left. Posters hanging on the walls.

But until you take a step inside, until you transport through those windows – you don't truly understand the Orono experience.

On the inside, we see a high school that winds together during break, when masses gather to get their morning Celsius at the student store. We see each individual student traveling through their highs and lows. We see stories hidden beneath the surface of eager freshmen waiting their turn to sit on the senior benches. We see the building of futures and the making of memories.