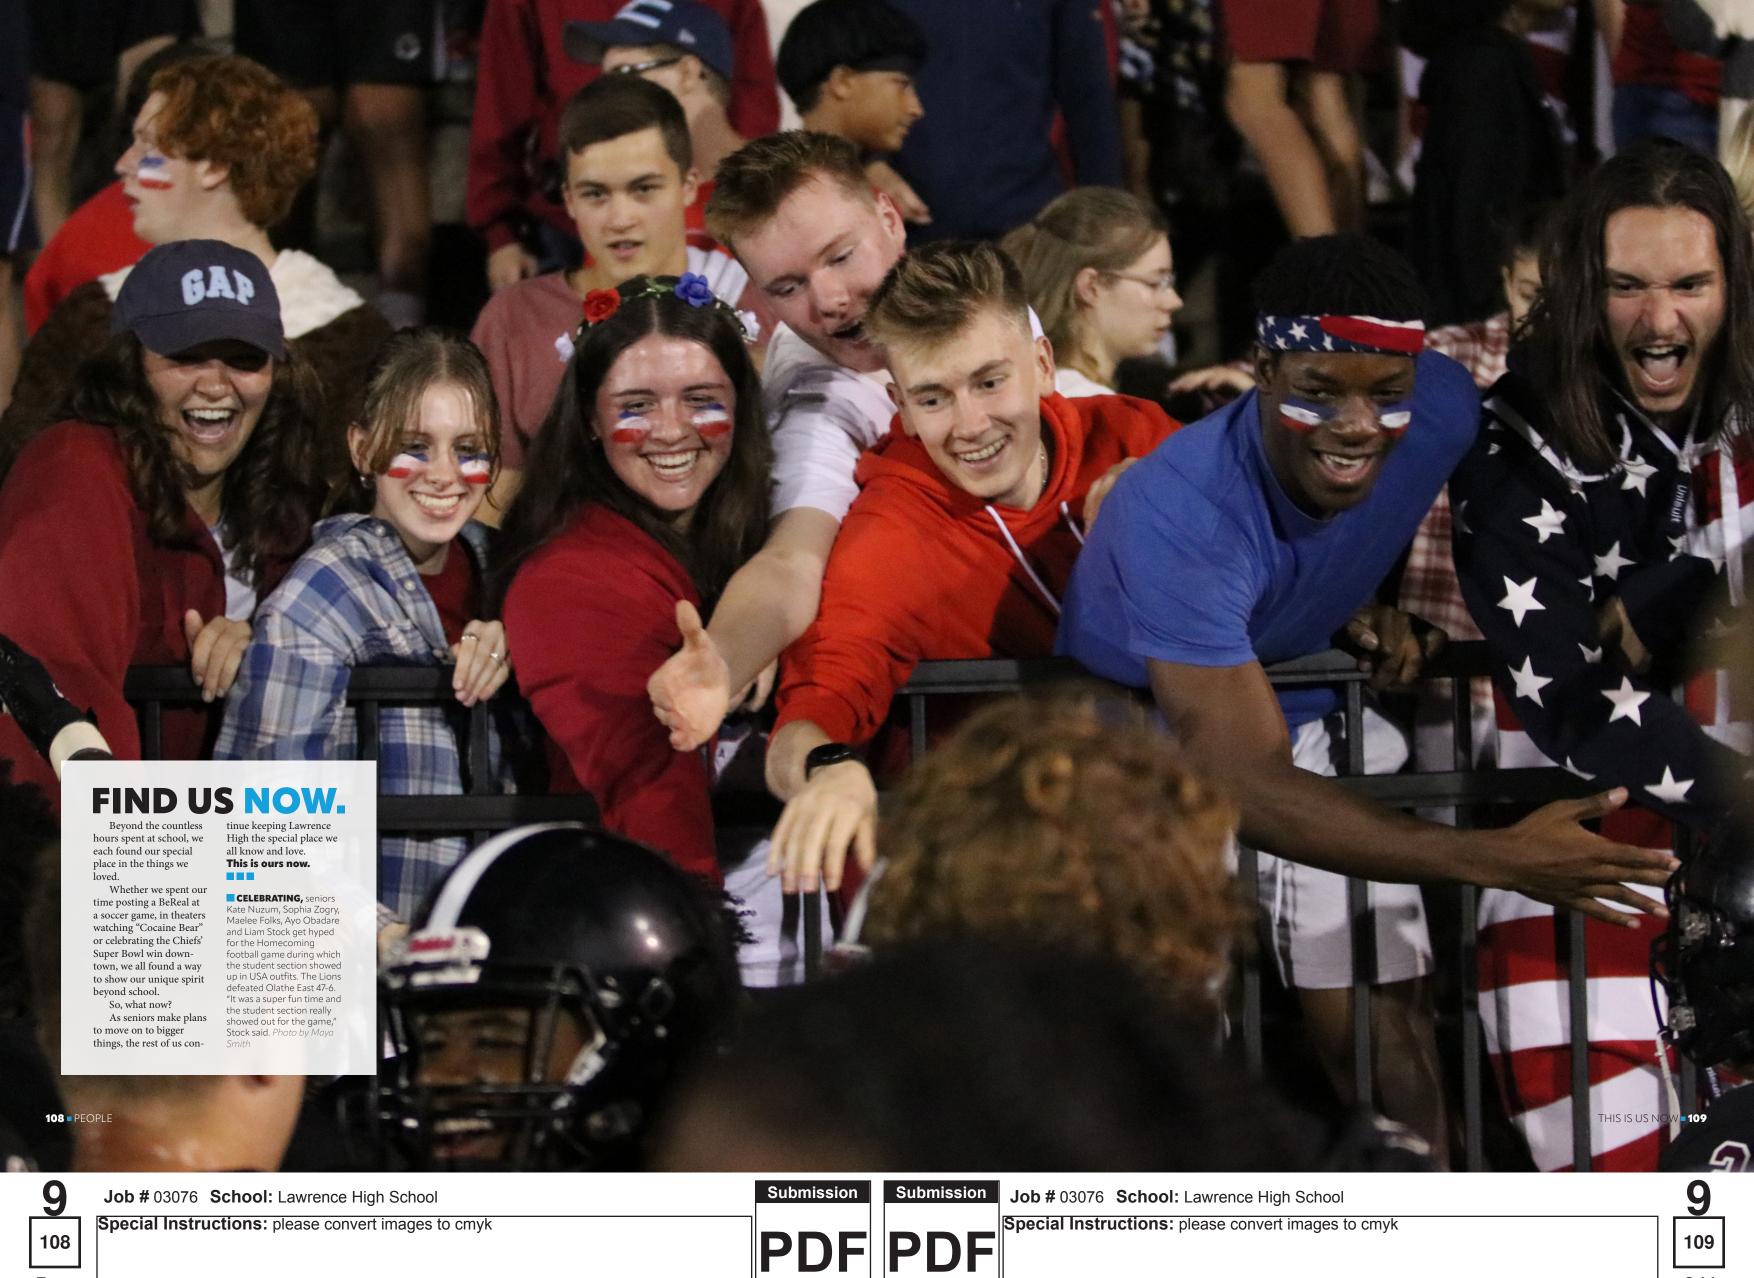

# BYE FOR NOW.

the cover) celebrates a touchdown at the Sept. 23 football game. The student section celebrated the Homecoming game by wearing U.S.A.-themed outfits. Like many students, Jones enjoyed the atmosphere at games. "Definitely my favorite part was kickoff," Jones said. "Everyone went crazy, and it was a great environment. We all get involved with the game and have fun." Photo by Maeslyn Hamlin