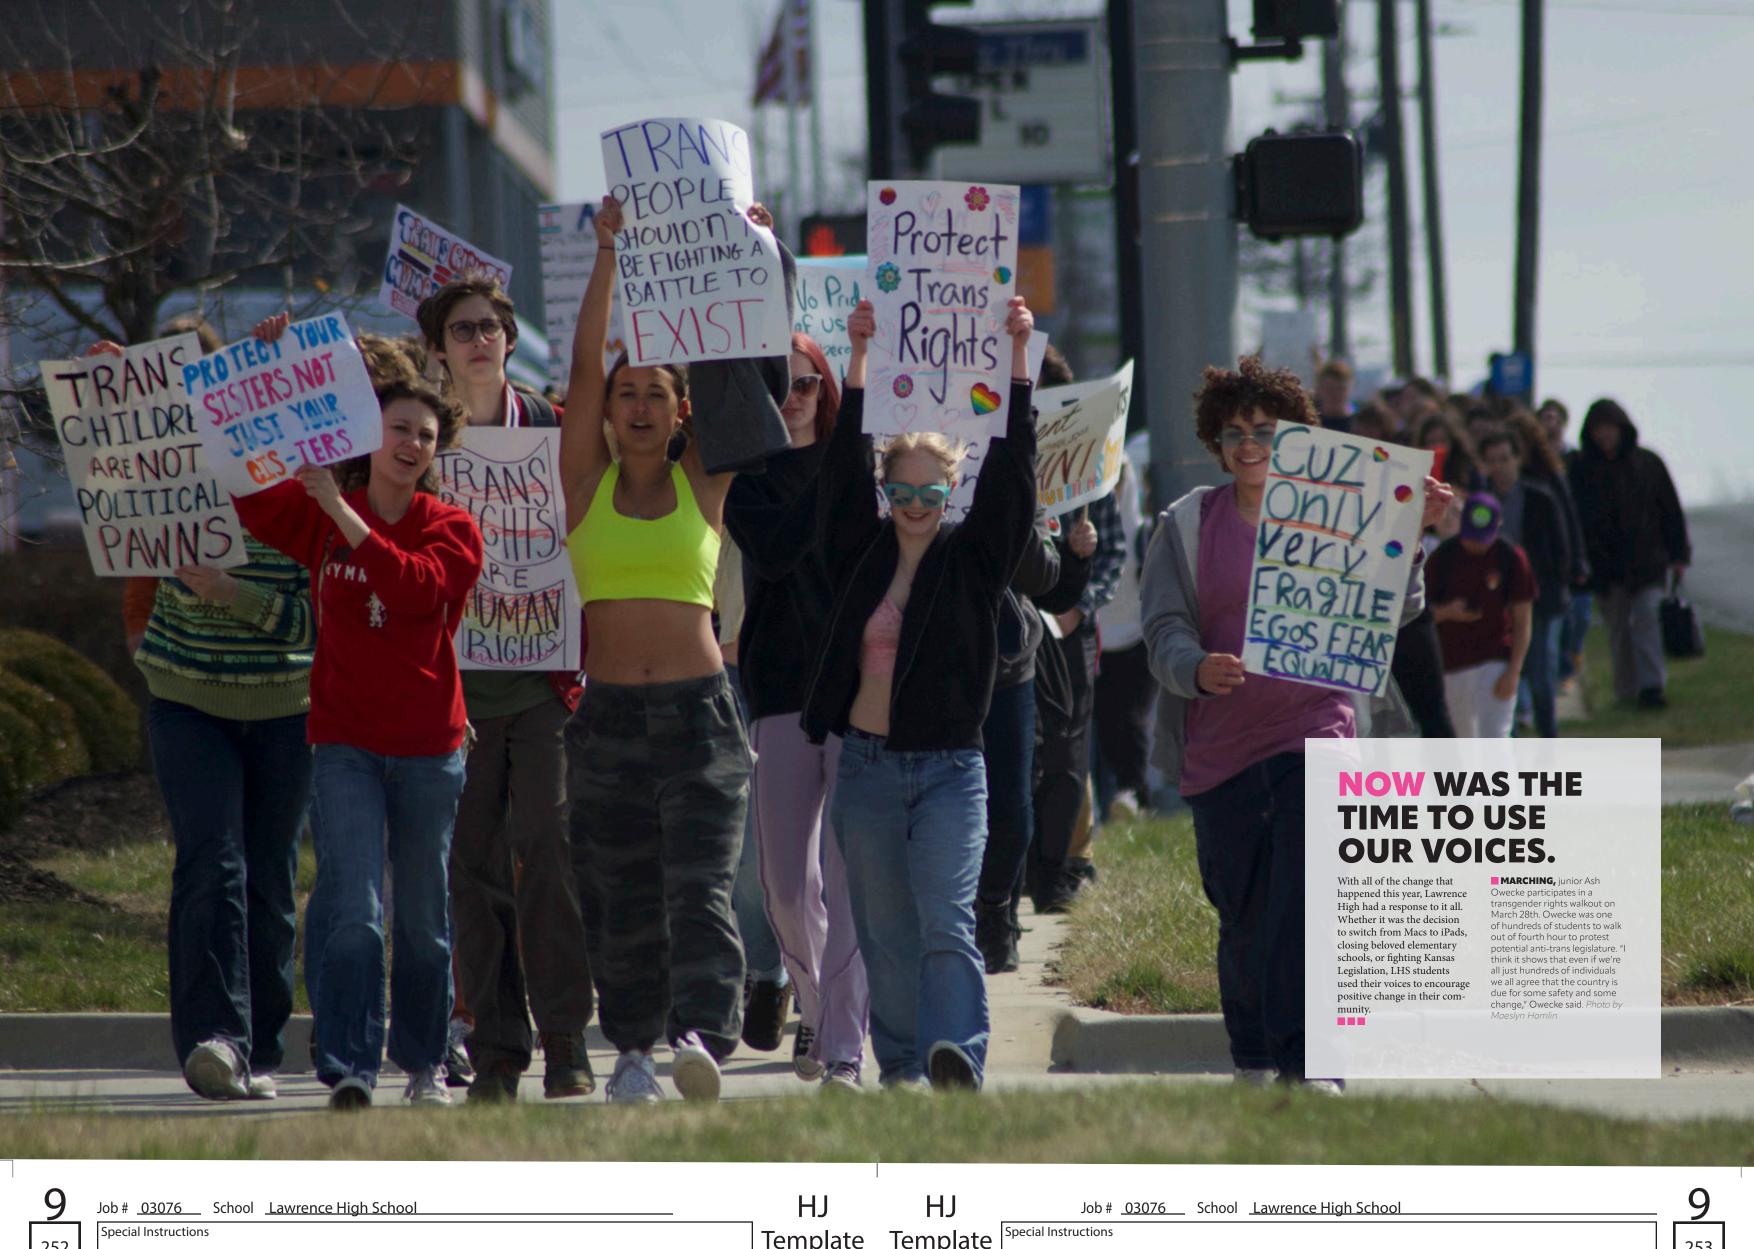

# BYE FOR NOW.

the cover) celebrates a touchdown at the Sept. 23 football game. The student section celebrated the Homecoming game by wearing U.S.A.-themed outfits. Like many students, Jones enjoyed the atmosphere at games. "Definitely my favorite part was kickoff," Jones said. "Everyone went crazy, and it was a great environment. We all get involved with the game and have fun." Photo by Maeslyn Hamlin