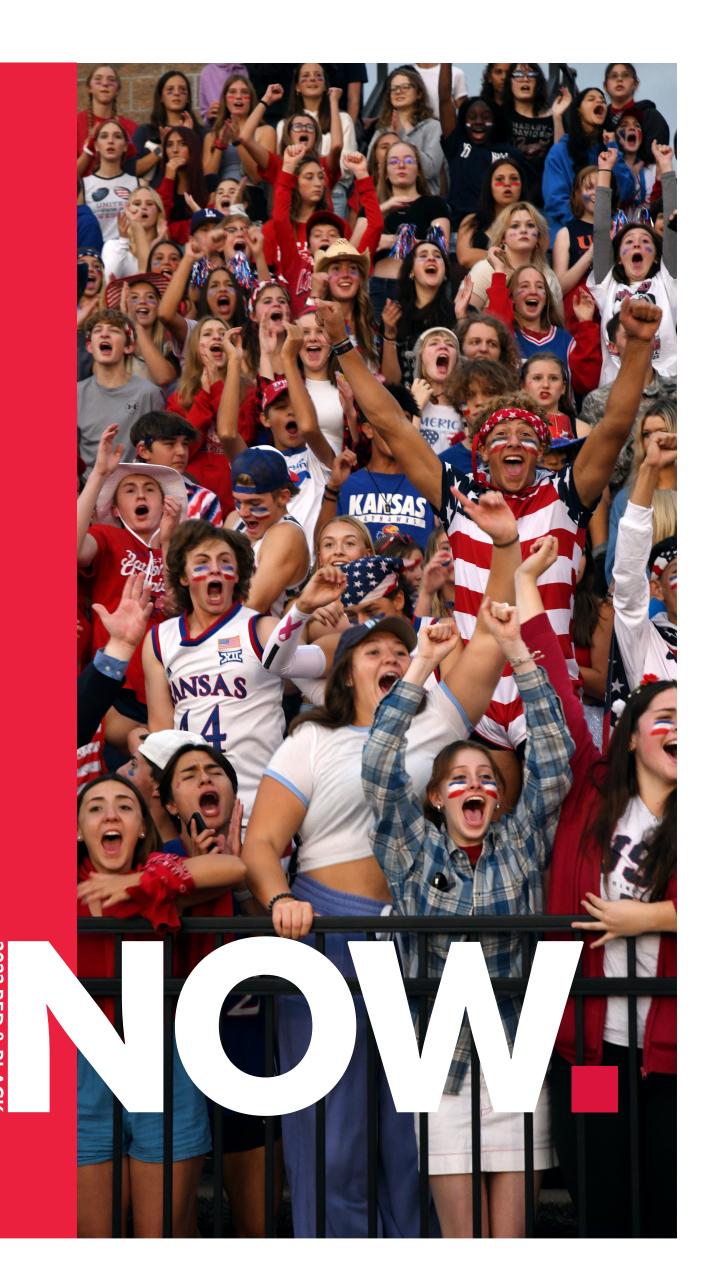

# BYE FOR NOW.

the cover) celebrates a touchdown at the Sept. 23 football game. The student section celebrated the Homecoming game by wearing U.S.A.-themed outfits. Like many students, Jones enjoyed the atmosphere at games. "Definitely my favorite part was kickoff," Jones said. "Everyone went crazy, and it was a great environment. We all get involved with the game and have fun." Photo by Maeslyn Hamlin