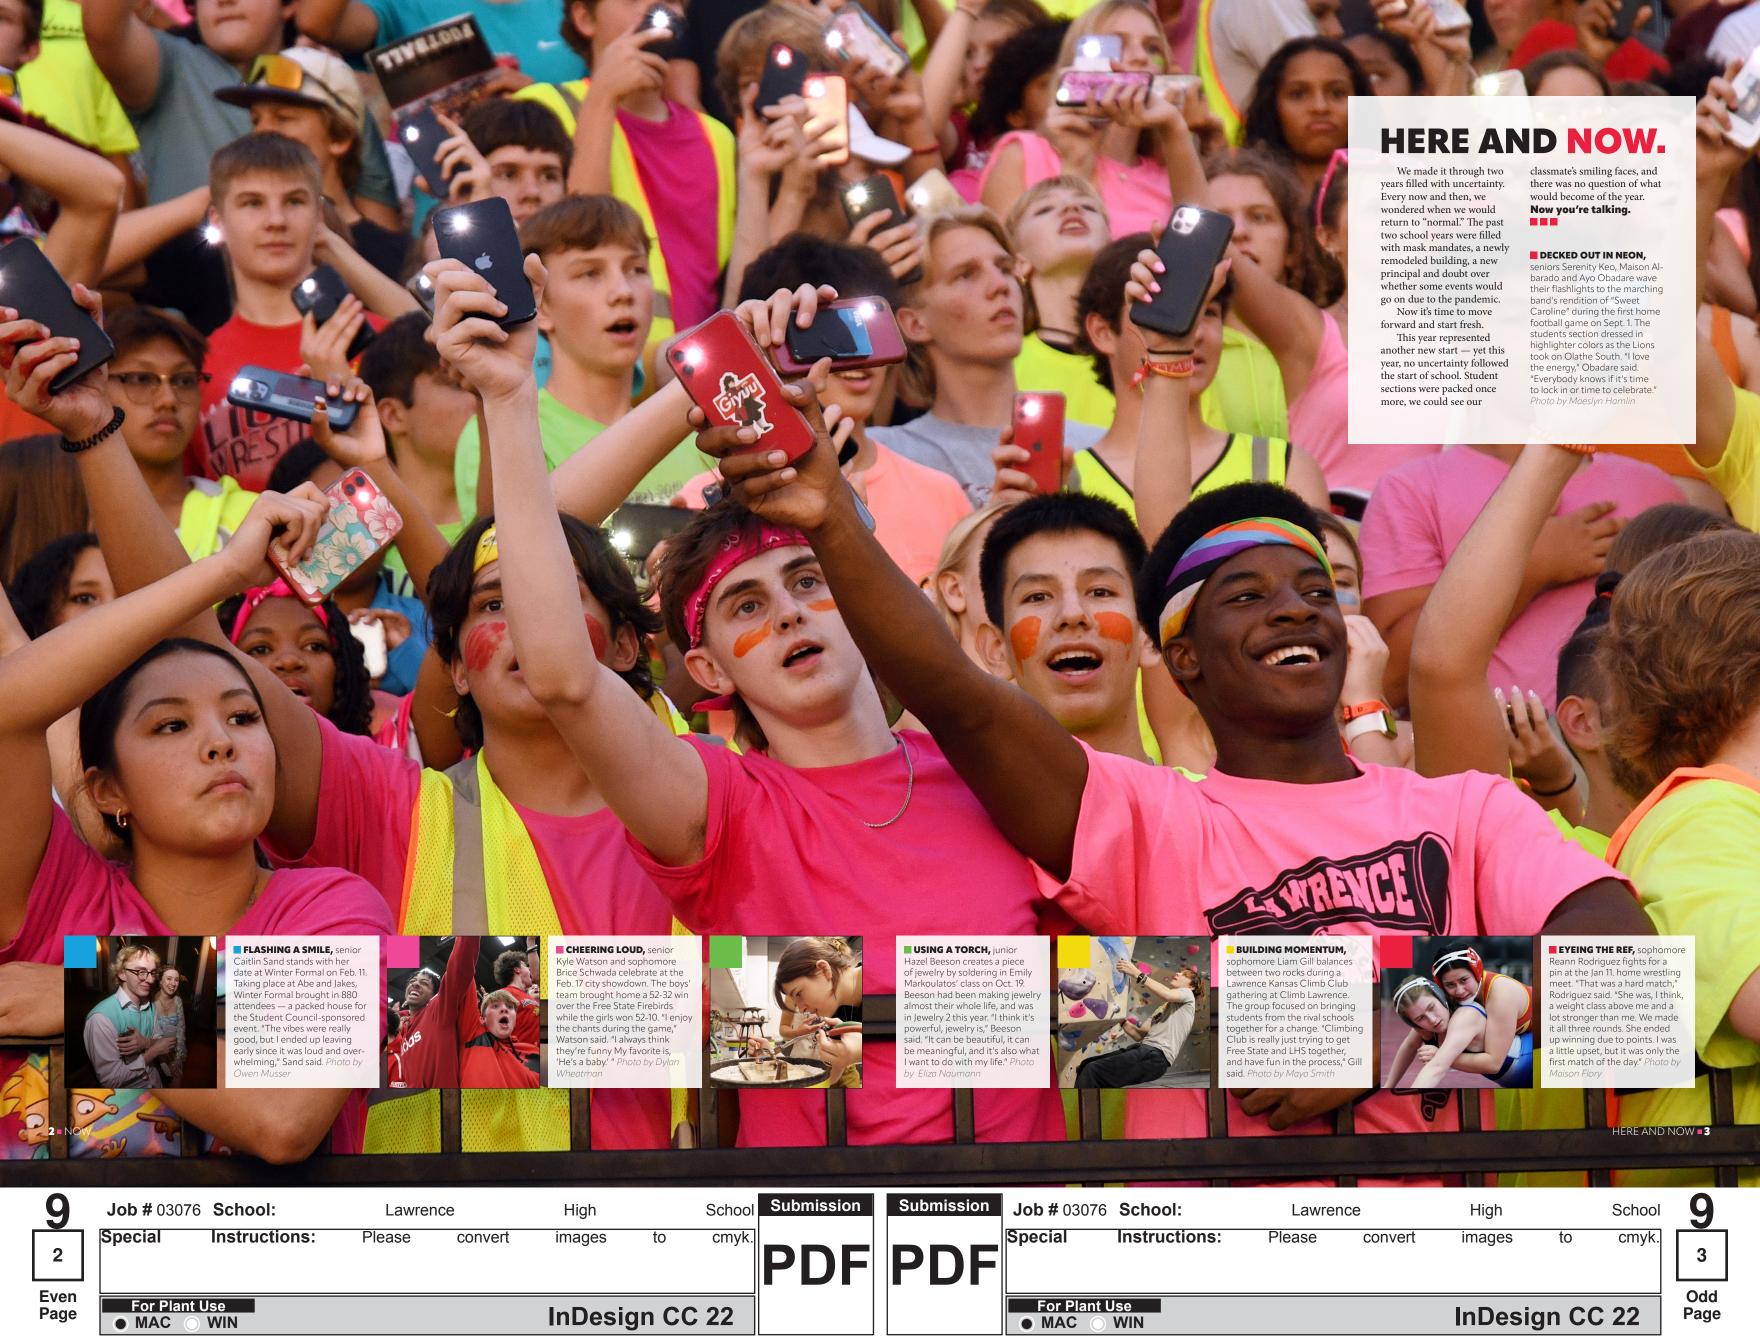

# BYE FOR NOW.

the cover) celebrates a touchdown at the Sept. 23 football game. The student section celebrated the Homecoming game by wearing U.S.A.-themed outfits. Like many students, Jones enjoyed the atmosphere at games. "Definitely my favorite part was kickoff," Jones said. "Everyone went crazy, and it was a great environment. We all get involved with the game and have fun." Photo by Maeslyn Hamlin