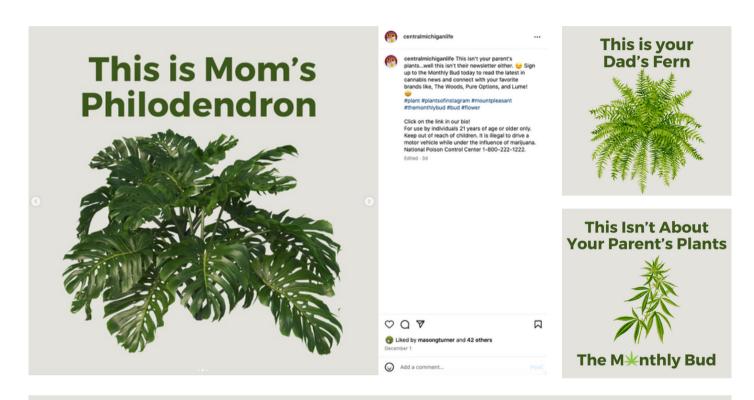

The purpose of the advertising campaign is to develop awareness of the newsletter and encourage sign up. The design is a fun take on making mom and dad's choice old fashioned in comparison to college student interests. Each post was a 3-part slide demonstrating this. You can click on each of the large images in the following pages to see the campaigns on Instagram.

We kept our media choices to Instagram only, where the bulk of our audience is college-aged consumers. (Facebook isn't always cannabis friendly) The plan is to run these ads two-times per week to remind students of the newsletter and to gain sign-ups.