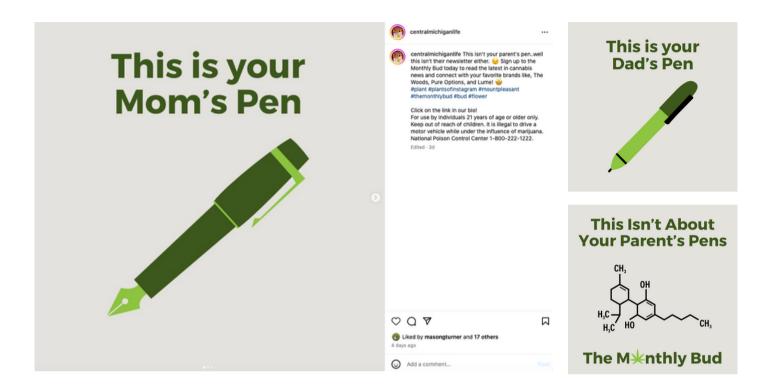

The purpose of the advertising campaign is to develop awareness of the newsletter and encourage sign up. The design is a fun take on making mom and dad's choice old fashioned in comparison to college student interests. Each post was a 3-part slide demonstrating this. You can click on each of the large images in the following pages to see the campaigns on Instagram.

We kept our media choices to Instagram only, where the bulk of our audience is college-aged consumers. (Facebook isn't always cannabis friendly) The plan is to run these ads two-times per week to remind students of the newsletter and to gain sign-ups.

## 🔿 7H. Social Media Campaign

| <b>〈</b> Post Insights    | < |
|---------------------------|---|
| This is your<br>Mom's Pen | F |
| December 8 at 2:38 PM     |   |
| ♥ ● ▼ ■   18 0 0 0        |   |
| Overview (i)              | h |
| Accounts reached 1,105    | F |
| Accounts engaged 19       | F |
| Profile activity 18       | F |
|                           | F |

| <                   | Post Insig            | hts                   |
|---------------------|-----------------------|-----------------------|
| Reac                | <b>h</b> 🛈            |                       |
|                     | 1,105<br>Accounts rea |                       |
| <b>1,</b><br>Follov | 081<br>vers•          | 24<br>• Non-Followers |
| Impre               | ssions                | 1,299                 |
| From H              | ome                   | 1,232                 |
| From Pr             | rofile                | 60                    |
| From O              | ther                  | 5                     |
| From Ha             | ashtags               | 2                     |

| <             | Post Insights |                 |
|---------------|---------------|-----------------|
| Post inter    | ractions      | 18              |
| Likes         |               | 18              |
| Comments      |               | 0               |
| Shares        |               | 0               |
| Saves         |               | 0               |
|               |               |                 |
| Drofile a     |               |                 |
| FIUNCE        | activity 🛈    | 18              |
| Profile Visit | -             | <b>18</b><br>14 |
|               | s             |                 |
| Profile Visit | s             | 14              |
| Profile Visit | s             | 14<br>4         |