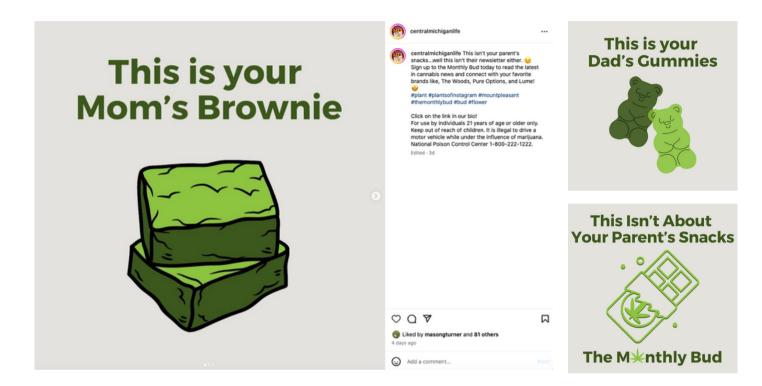

The purpose of the advertising campaign is to develop awareness of the newsletter and encourage sign up. The design is a fun take on making mom and dad's choice old fashioned in comparison to college student interests. Each post was a 3-part slide demonstrating this. You can click on each of the large images in the following pages to see the campaigns on Instagram.

We kept our media choices to Instagram only, where the bulk of our audience is college-aged consumers. (Facebook isn't always cannabis friendly) The plan is to run these ads two-times per week to remind students of the newsletter and to gain sign-ups.

## OCP 7H. Social Media Campaign

| <          | Post in            | sights        |               |
|------------|--------------------|---------------|---------------|
|            | This is<br>Mom's B |               |               |
| ♥<br>82    | 0                  | <b>7</b><br>8 | <b>■</b><br>1 |
| Overv      | iew 🛈              |               |               |
| Accounts   | reached            |               | 3,572         |
| Accounts   | engaged            |               | 91            |
| Profile ac | tivity             |               | 69            |

| <   | Post Insi                 | ghts                  |
|-----|---------------------------|-----------------------|
| Re  | each (i)                  |                       |
|     | <b>3,57</b><br>Accounts r |                       |
| F   | 3,556<br>Followers •      | 16<br>• Non-Followers |
| Im  | pressions                 | 4,146                 |
| Fro | m Home                    | 4,098                 |
| Fro | m Profile                 | 34                    |
| Fro | m Other                   | 14                    |
|     |                           |                       |

| <b>〈</b> Post Insights |    |
|------------------------|----|
| Post interactions      | 91 |
| Likes                  | 82 |
| Shares                 | 8  |
| Saves                  | 1  |
| Comments               | 0  |
| Profile activity ①     | 69 |
| Profile Visits         | 63 |
| External link taps     | 6  |
| Follows                | 0  |