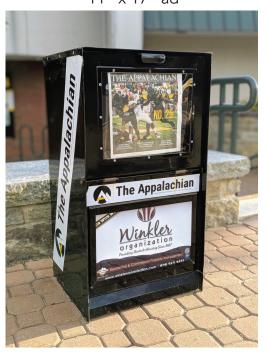

# **NEWSSTAND RATES**

Have your business seen by students, faculty, and staff across campus by purchasing an ad on the front of one of our newsstands!

Lamination and plastic covers ensure that ads are protected from the elements.

Cost includes printing, lamination, and placement of the 11" x 17" advertisement.

|                    | On-Campus/NP Rates | Community Rates |
|--------------------|--------------------|-----------------|
| 10 Stands<br>(1/2) | \$1,400            | \$1,750         |
| 20 Stands<br>(All) | \$2,800            | \$3,500         |
| Side Bar           | \$100              | \$350           |

Newsstand 11" x 17" ad

7