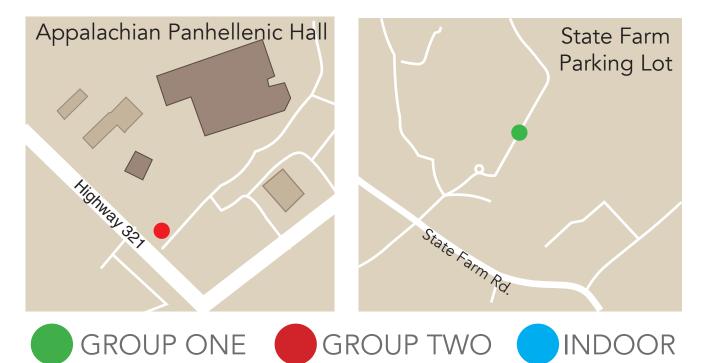

#### **GROUP ONE:**

Library Courtyard Peacock Circle Library Parking Deck BB Dougherty Hall Anne Belk Hall

Skywalk Bus Shelter Trivette Dinning Hall Convocation Center Student Rec Center

State Farm Parking

#### **GROUP TWO:**

Sanford Mall Library Circle Garwood Bus Shelter Rivers Parking Deck I.G. Greer Living Learning Center Schaefer Center Peacock Hall University Post Office App Panhellenic Hall

Need your ad designed? Add \$100 per ad

# **NEWSSTAND LOCATIONS**