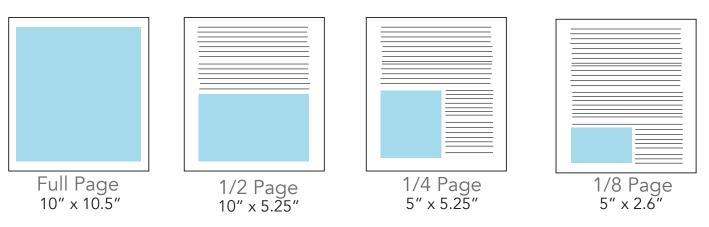

## **PRINT RATES**

|                        | ON-CAMPUS/<br>NON-PROFIT RATES | COMMUNITY RATES |  |
|------------------------|--------------------------------|-----------------|--|
| Full Page              | \$645                          | \$925           |  |
| 1/2 Page               | \$325                          | \$465           |  |
| 1/4 Page               | \$170                          | \$230           |  |
| 1/8 Page               | \$90                           | \$130           |  |
| Pre-printed<br>Inserts | \$400                          | \$400           |  |