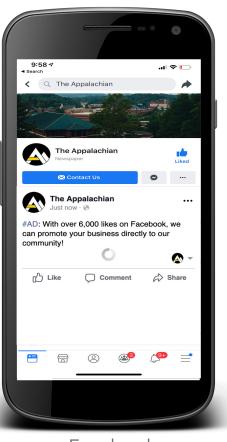

Social Media Packages include two Tweets and one Facebook post per week along with consultation to develop your social media post message.

Facebook

## **RESTRICTIONS**

Promoted tweets/posts must begin with #AD: to signify sponsored content. All tweets must be less than 280 characters. All Facebook Posts must be less than 75 words. Images are optional, but should be at least 72 dpi RGB. Links may be included.