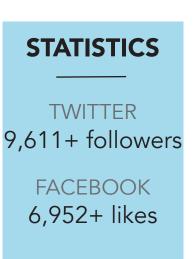

3,000 26,500+ 18,000+ **WEEKLY PRINT CIRCULATION** 

**MONTHLY WEBSITE** READERSHIP

**SOCIAL MEDIA FOLLOWERS** 

STUDENT POPULATION

**FACULTY & STAFF** 

3,055

**FIRST TIME FRESHMEN** 

3,445