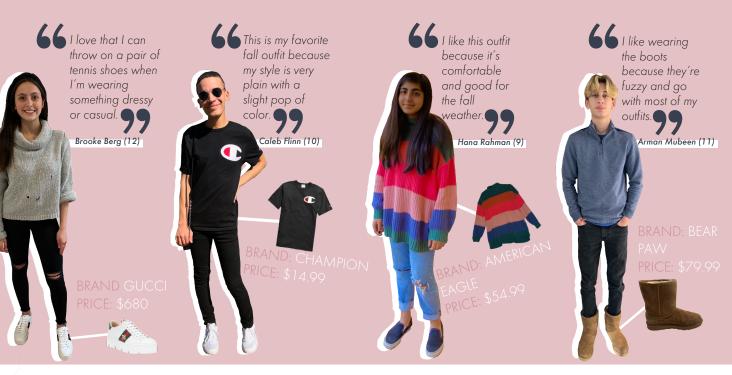

comfy, and simple so I can wear it whenever. Anna Carpenter (10)



breathable, washable, and also very stylish."



"They have adjustable lengths for the straps

and have a nose bridge. Virginia Schulte (11)

# JUST CLEARING LUCY LOCHMOELLER (11) SELLS HER USED CLOTHES THROUGH

INSTAGRAM PLATFORM







Pstarted my closet account because I had a lot of clothes I wanted to get rid of, and people had been making [accounts] before and it seemed like a really good idea. I think it is an easy way to make money and get rid of clothes that are still in good condition.

## SHOE GOTTA BE KIDDING ME.



CAN YOU GUESS WHICH SHOE BELONGS TO WHICH STUDENT?







A. Adidas Yeezy Boost B. Nike Air Max 270 C. Nike Dunk Low

## THAT'S SERIOUSLY IN STYLE STUDENTS SHOW OFF THEIR FAVORITE OUTFITS FOR FALL