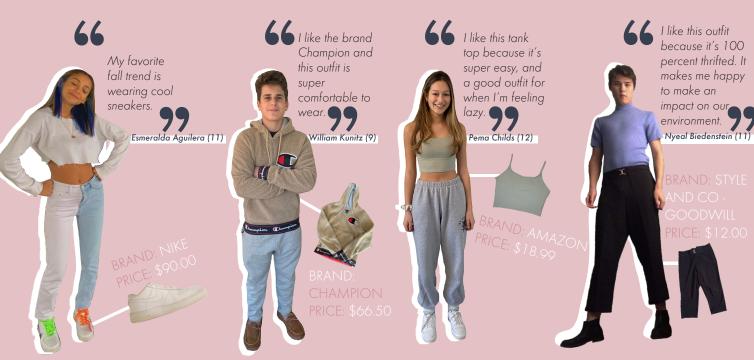

mfy, and simple so I can wear it whenever. Anna Carpenter (10)



breathable, washable, and also very stylish."



"They have adjustable lengths for the straps

and have a nose bridge. Virginia Schulte (11)

# JUST CLEARING LUCY LOCHMOELLER (11) SELLS HER USED CLOTHES THROUGH

INSTAGRAM PLATFORM







Pstarted my closet account because I had a lot of clothes I wanted to get rid of, and people had been making [accounts] before and it seemed like a really good idea. I think it is an easy way to make money and get rid of clothes that are still in good condition.

## SHOE GOTTA BE KIDDING ME.



CAN YOU GUESS WHICH SHOE BELONGS TO WHICH STUDENT?







A. Adidas Yeezy Boost B. Nike Air Max 270 C. Nike Dunk Low

## THAT'S SERIOUSLY IN STYLE STUDENTS SHOW OFF THEIR FAVORITE OUTFITS FOR FALL