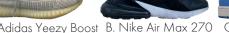

## SHOE GOTTA BE KIDDING ME.

CAN YOU GUESS WHICH SHOE BELONGS TO WHICH STUDENT?

A. Adidas Yeezy Boost B. Nike Air Max 270 C. Nike Dunk Low