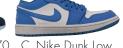

## SHOE GOTTA BE KIDDING ME.

CAN YOU GUESS WHICH SHOE BELONGS TO WHICH STUDENT?

A. Adidas Yeezy Boost B. Nike Air Max 270 C. Nike Dunk Low