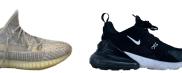

## SHOE GOTTA BE KIDDING ME.

CAN YOU GUESS WHICH SHOE BELONGS TO WHICH STUDENT?

A. Adidas Yeezy Boost B. Nike Air Max 270 C. Nike Dunk Low