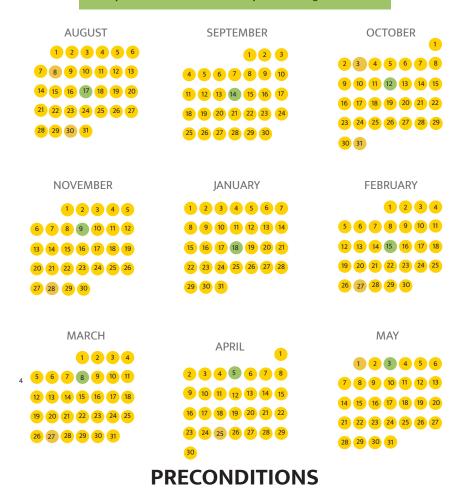

## PRINT PRODUCTION CALENDAR

The Appalachian is printed monthly during the academic year — August, September, October, November, January, February, March, April and May. All dates are subject to change as necessary. Exact print dates and deadlines will be discussed by your ad rep.

Special Editions: The August edition is a welcome back issue for the start of fall semester. The April edition is our annual Best of Boone readers choice survey and our orientation issue. The May edition is our graduation issue.

Raster images should be 300 ppi. All ads come standard as full color. Color ads must be CMYK. No text smaller than 9pt. Use process black (100%K). Send ad files as .pdf or .tiff files.

Name files accordingly: BusinessName IssueDate.pdf.