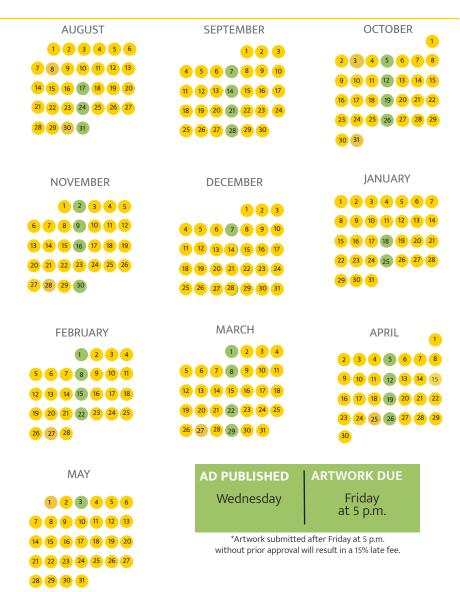

## NEWSLETTTER PRODUCTION CALENDAR

#### **PRECONDITIONS**

Raster images should be 72 ppi for digital newsletter. Black and white ads should be grayscale, color ads should be RGB. No text smaller than 9pt.

Send ad files as .pdf or .png files.

#### **DEADLINES**

| WE           | EKLY             | MOI          | NTHLY            |
|--------------|------------------|--------------|------------------|
| AD PUBLISHED | ARTWORK DUE      | AD PUBLISHED | ARTWORK DUE      |
| MONDAY       | Friday at 5 p.m. | MONDAY       | Friday at 5 p.m. |